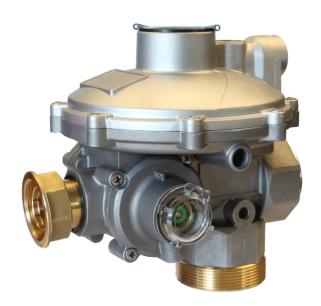

## Type S9 Spring Loaded Pressure Regulators

The **S9 series regulators** are a line of direct action type pressure regulators, double stage, normally used for domestic applications, if directly assembled to the meter or in decompression installations in gas grids and industrial uses for natural and manufactured gas, lpg, or other non-corrosive preliminarily treated stable gas

## **SPECIFICATIONS**

Body Material: Aluminium / Zinc / Painted

**Inlet Pressure:** 0.04 to 8.6

**Outlet Pressure:** 15 ÷ 100(BP) 100 ÷ 300(MP) 300 ÷ 500 (MPTP)

Nominal Capacity: Up to 150 Nm<sup>3</sup>/h Working temperature: – 30 °C; + 60 °C

Inlet Connections: DN25; DN1?; 1/4?; 3/4?; 1?; 1/2?; 1?1/2 Outlet Connections: M20; 1?; 3/4?; 1/4?; 1?1/4; 1?1/2; 7/8?