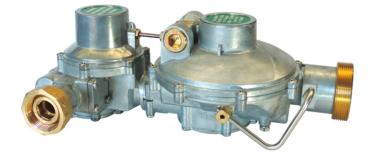

## Type S8 Spring Loaded Double Pressure Regulators

The **S8 series regulators** are a line of direct action type pressure regulators, double stage, normally used for domestic applications, if directly assembled to the meter or in decompression installations in gas grids and industrial uses for natural and manufactured gas, lpg, or other non-corrosive preliminarily treated stable gas.

**SPECIFICATIONS** 

Body Material: Aluminium / Zinc / Painted Inlet Pressure:  $0.5 \div 5 / 0.8 \div 5$ Outlet Pressure:  $11 \div 100 / 120$ Nominal Capacity: Up to 125 Nm<sup>3</sup>/h Working temperature :  $-20 \degree$ C ;  $+60 \degree$ C Inlet Connections: 3/4?; 1?; 1?1/4 Outlet Connections: 1?1/2; 2?; 2?1/4?