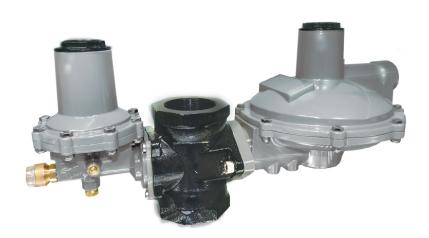

## Type S5 Spring Loaded Double Pressure Regulators

The **S5 regulator** due to their operating specifications are mainly used in those system where sudden capacity variations are required, or else, where the cut-off of the gas distribution is controlled by solenoid valve.

## **SPECIFICATIONS**

Body Material: Aluminium / Iron / Painted

Inlet Pressure: 0.1 ÷ 8.6 Outlet Pressure: 9 ÷ 380 Nominal Capacity:

Working temperature: - 20 °C; + 60 °C

Inlet Connections: 1"; 2"

Outlet Connections: 1"; 1"1/4; 1"1/2; 2"