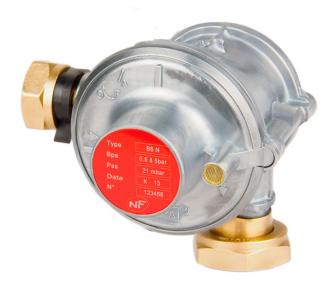

## Type S3 Double Stage Pressure Regulators

The **S3 series regulators** are a line of direct action type pressure regulators, double stage, normally used for domestic applications, if directly assembled to the meter or in decompression installations in gas grids and industrial uses for natural and manufactured gas, lpg, or other non-corrosive preliminarily treated stable gas.

Only one fully crimped design without screws.

S3 regulators are KIWA certified for 100% hydrogen use.

**SPECIFICATIONS** 

Body Material: Zamak Inlet Pressure: 0.5 to 5 Outlet Pressure: 11 ÷ 37 / 11 ÷ 100 Nominal Capacity: Up to 10 Nm<sup>3</sup>/h Working temperature: – 20 °C ; + 60 °C Inlet Connections: 3/4?; Outlet Connections: DN20; 1?, 1?1/4, 3/4?, DN32?