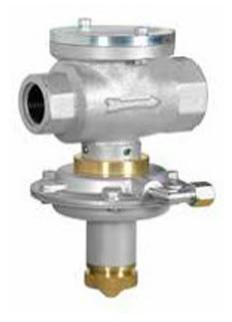

## Type S26 Safety Devices for Pressure

**S26 safety valves** are a new line of products – direct operating type – designed to guarantee a utmost easiness in use.

These devices are usually used in distribution and industrial systems and are designed to be installed in regulation units in gas grids of natural, manufactured and Ipg gas or other non corrosive gases, filtered at first.

SPECIFICATIONS

Body Material: Aluminium / Iron / Painted Inlet Pressure: 6 or 20 Outlet Pressure: 10 – 4000 mbar Nominal Capacity: request more information Working temperature: -20(-30) ÷ +60 Inlet Connections: 1?; DN40; DN50; DN80 Outlet Connections: 1?; 1?1/2; DN40; DN50; DN80