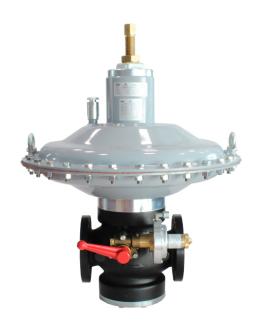

## Type S23 Spring Loaded Pressure Regulators

The **S23 Regulators** are a new **line of pressure regulators** – direct operating type – designed to guarantee a high regulation accuracy and a utmost easiness in use.

## **SPECIFICATIONS**

Body Material: Aluminium / Iron / Painted

Inlet Pressure: 6 to 20

Outlet Pressure: 10 – 4000 mbar

Nominal Capacity: request more information

Working temperature: -20(-30) ÷ +60

Inlet Connections: DN80
Outlet Connections: DN80