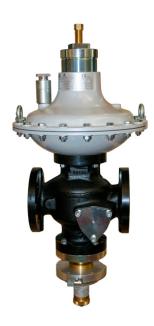

## Type S22 Spring Loaded Pressure Regulators

The **S22** are a new **line of pressure regulator** – **spring loaded** – suitable for use in canalized nets of low and medium pressure with non-corrosive gas filtered at first.

The feature peculiar to **S22 regulators** is the trivalent operating, i.e. in a single body is united the following operations: main regulator, monitor, shut-off valve. Special use of a single body allows to reduce overall dimensions of regulation units and solve problems of replacement or conversion of existing units out of standard.