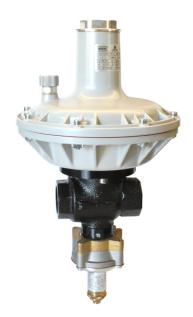

## Type S21 Spring Loaded Pressure Regulators

The **S21 regulators** are a new line of pressure regulators – direct operating type – designed to guarantee a high regulation accuracy and a utmost easiness in use. These devices are usually used in distribution and industrial systems and are designed to be installed in regulation units in gas grids of natural, manufactured and Ipg gas or other non corrosive gases, filtered at first.

SPECIFICATIONS

Body Material: Aluminium / Iron / Painted Inlet Pressure: 6 to 20 Outlet Pressure: 10 - 4000 mbar Nominal Capacity: request more information Working temperature:  $-20(-30) \div +60$ Inlet Connections:  $1" 1" - 1" 1" \frac{1}{2}$ Outlet Connections:  $1" 1" - 1" 1" \frac{1}{2}$ 